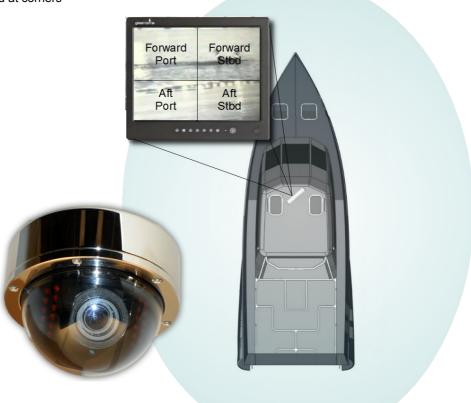

## ThreeSixtyCam - 360 Degrees of Vision

The ThreeSixtyCam<sup>™</sup> (http://www.threesixtycam.com) is a 360 Degree Night Vision Camera Platform (NVCP718-INTB8). The ThreeSixtyCam is designed to be deployed on all sizes of vehicles or vessels. Quick and convenient all-around view for the captain, driver or navigator, especially in the hard to see blind spots. Equipped with four (4) ultra low-lux 0.00002 lux (Intensifier3® @ 512x) stainless steel night vision cameras and 4-channel splitter or integrated split screen DVR to record video around the entire vessel.

## Stainless Steel Dome Camera Specifications

- Four rugged analog dome cameras mounted at corners
- 2.8-12mm auto iris varifocal lens
- 1/3" Sony CCD
- · 680 lines of color resolution
- Color: 0.1 LUX(50IRE) / 0.02 Lux(15IRE)
   B/W: 0.08 LUX(50IRE) / 0.02 Lux(15IRE)
- · Full OSD operation
- External controls for zoom & focus
- S/N Ratio more than 52dB (weight on)
- · ATR / ATW / AGC Level Setting
- · DC Auto Iris
- NEMA4X compliant
- IP68 compliant
- 12VDC voltage operation

## **Additional Considerations**

- · Split screen monitor, rugged splitter or split screen mobile DVR
- Siamese analog video cable lengths for video and power
- Conditioned power source

360 Degree Night Vision Camera Platform