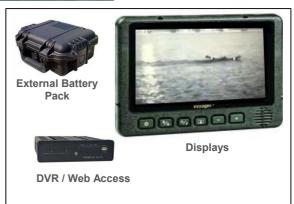

## Included with Each Unit

- 2.4Ghz Antenna and receiver for wheel house.
- Transport case, 9" monitor, magnet mount, battery (10Ah) and charger.
- · One low-lux night vision capable camera with infrared illuminators.

## **Optional Features and Accessories**

- External waterproof battery enclosure (HC173) for extended run-time.
- External infrared illuminator to improve night vision in complete darkness.
- Split screen monitors for multiple camera view.
- Pan/Tilt/Zoom cameras, thermal cameras, audible alarms and sensors.\*\*
- Remote viewing via the Internet with Director.\*\*