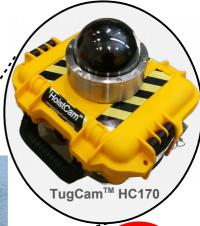

## TugCam<sup>™</sup> – HC170 / HC173 – Ignition Protection Rated – SAE J1171

TugCam<sup>™</sup> (www.tugcam.com) from Netarus, LLC is an ignition protection rated (SAE J1171), rugged and self-contained rapidly deployable wireless camera system platform. TugCam significantly improves the situational awareness of any tugboat, towboats or large vessel captain with its built-in wireless camera system. TugCam is built to operate in marine environments and contains high-powered wireless video transmitters, a rechargeable power source and comes equipped with low-lux camera. Optional add-on features include sensors, alarms, additional cameras and more. For more information, contact Netarus or authorized dealer.

## **Features**

- Certified by USCG (United States Coast Guard) with Ignition Protection Rating SAE J1171
- Eliminate blind spots by placing the camera up to 3000ft away from the wheelhouse.
- NEMA 4X Camera with four magnets on base and carrying handle for ease of mounting.
- Integrate into existing displays or AIS with available BNC or RCA adapter.
- Ultra portable measuring only 12" x 10" x 9.5" and weighing just 15lbs.
- Standard run-time between 8 and 10 hours (battery upgrades are available)
- · One (1) year parts and labor warranty.\*

## Included with Each Unit

- 2.4Ghz Antenna and receiver for wheel house.
- Transport case, 9" monitor, magnet mount, battery (10Ah) and charger.
- · One low-lux night vision capable camera with infrared illuminators.